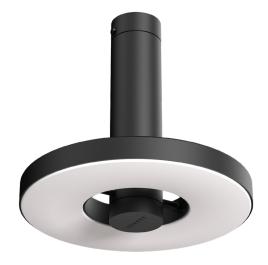

## BEADS direct outside

Design by Anton de Groof, 2018

The Tonone Beads collection is designed to fit in every environment. The modest look of the armature, shines when it comes to functionality. With its 360-degree dimmable and pivotable LED ring, the Beads is a solution for any situation. The lightweight Beads lamp is made of black powder-coated aluminium and is equipped with a highquality integrated LED light source. The Beads Direct is dimmable through an external LED dimmer (not included). Beads is available as a pendant, ceiling-, wall-, floor- or table lamp.

Туре Ceiling / wall lamp

Environment Indoor Material Aluminum Cord length Does not apply

Weight 0,8 kg

220-240 V Voltage Watt 16 Watt ΙP 20

Lightsource Integrated LED source

Lumen

Kelvin Dim to warm (2100K to 2800K)