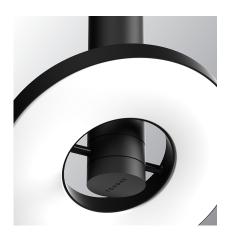

## BEADS direct outside

Design by Anton de Groof, 2018

The Tonone Beads collection is designed to fit in every environment. The modest look of the armature, shines when it comes to functionality. With its 360-degree dimmable and pivotable LED ring, the Beads is a solution for any situation. The lightweight Beads lamp is made of black powder-coated aluminium and is equipped with a highquality integrated LED light source. The Beads Direct is dimmable through an external LED dimmer (not included). Beads is available as a pendant, ceiling-, wall-, floor- or table lamp.

Туре Ceiling / wall lamp

Environment Indoor Material Aluminum Cord length Does not apply

Weight 0,8 kg

220-240 V Voltage Watt 16 Watt ΙP 20

Lightsource Integrated LED source

Lumen

Kelvin Dim to warm (2100K to 2800K)