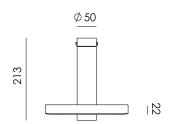

Туре Ceiling / wall lamp

Environment Indoor Material Aluminum Cord length Does not apply

Weight 0,8 kg

220-240 V Voltage Watt 16 Watt ΙP 20

Lightsource Integrated LED source

Lumen

Kelvin Dim to warm (2100K to 2800K)

CRI 90

Dimmable Phase cut dimmable

Packaging

Weight 2,1 kg Length 27 cm Width 27 cm Height 34 cm