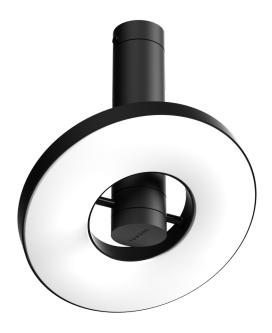

## BEADS direct outside

Design by Anton de Groof, 2018

The Tonone Beads collection is designed to fit in every environment. The modest look of the armature, shines when it comes to functionality. With its 360-degree dimmable and pivotable LED ring, the Beads is a solution for any situation. The lightweight Beads lamp is made of black powder-coated aluminium and is equipped with a highquality integrated LED light source. The Beads Direct is dimmable through an external LED dimmer (not included). Beads is available as a pendant, ceiling-, wall-, floor- or table lamp.

Туре Ceiling / wall lamp

Environment Indoor Material Aluminum Cord length Does not apply

Weight 0,8 kg

220-240 V Voltage Watt 16 Watt ΙP 20

Lightsource Integrated LED source

Lumen

Kelvin Dim to warm (2100K to 2800K)